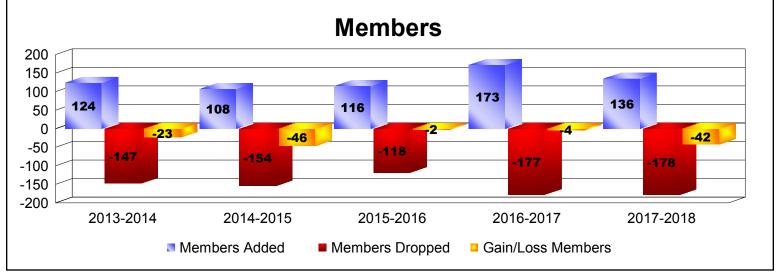

District 9 SW As of June 2018 Cumulative

| Year      | New<br>Clubs | Dropped<br>Clubs | Gain/<br>Loss<br>Clubs | New<br>Members | Charter<br>Members | Reinstate<br>Members | Transfer<br>Members | Total<br>Member<br>Added | Total<br>Members<br>Dropped | Gain/<br>Loss<br>Members |
|-----------|--------------|------------------|------------------------|----------------|--------------------|----------------------|---------------------|--------------------------|-----------------------------|--------------------------|
| 2013-2014 | 0            | -1               | -1                     | 111            | 0                  | 11                   | 2                   | 124                      | -147                        | -23                      |
| 2014-2015 | 0            | -1               | -1                     | 99             | 0                  | 6                    | 3                   | 108                      | -154                        | -46                      |
| 2015-2016 | 0            | 0                | 0                      | 103            | 0                  | 8                    | 5                   | 116                      | -118                        | -2                       |
| 2016-2017 | 0            | -1               | -1                     | 155            | 0                  | 13                   | 5                   | 173                      | -177                        | -4                       |
| 2017-2018 | 0            | -1               | -1                     | 122            | 0                  | 12                   | 2                   | 136                      | -178                        | -42                      |
| Average   | 0            | -1               | -1                     | 118            | 0                  | 10                   | 3                   | 131                      | -155                        | -23                      |