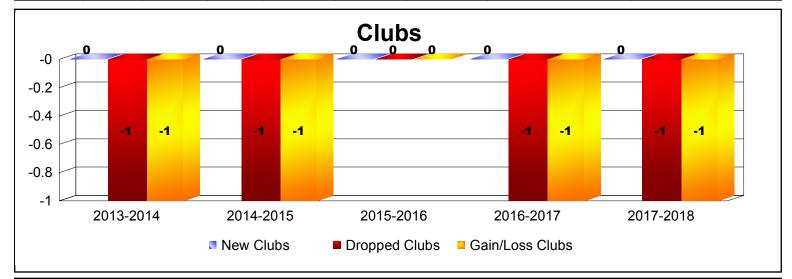

District 9 SW As of June 2018 Cumulative

| Year      | New<br>Clubs | Dropped<br>Clubs | Gain/<br>Loss<br>Clubs | New<br>Members | Charter<br>Members | Reinstate<br>Members | Transfer<br>Members | Total<br>Member<br>Added | Total<br>Members<br>Dropped | Gain/<br>Loss<br>Members |
|-----------|--------------|------------------|------------------------|----------------|--------------------|----------------------|---------------------|--------------------------|-----------------------------|--------------------------|
| 2013-2014 | 0            | -1               | -1                     | 111            | 0                  | 11                   | 2                   | 124                      | -147                        | -23                      |
| 2014-2015 | 0            | -1               | -1                     | 99             | 0                  | 6                    | 3                   | 108                      | -154                        | -46                      |
| 2015-2016 | 0            | 0                | 0                      | 103            | 0                  | 8                    | 5                   | 116                      | -118                        | -2                       |
| 2016-2017 | 0            | -1               | -1                     | 155            | 0                  | 13                   | 5                   | 173                      | -177                        | -4                       |
| 2017-2018 | 0            | -1               | -1                     | 122            | 0                  | 12                   | 2                   | 136                      | -178                        | -42                      |
| Average   | 0            | -1               | -1                     | 118            | 0                  | 10                   | 3                   | 131                      | -155                        | -23                      |